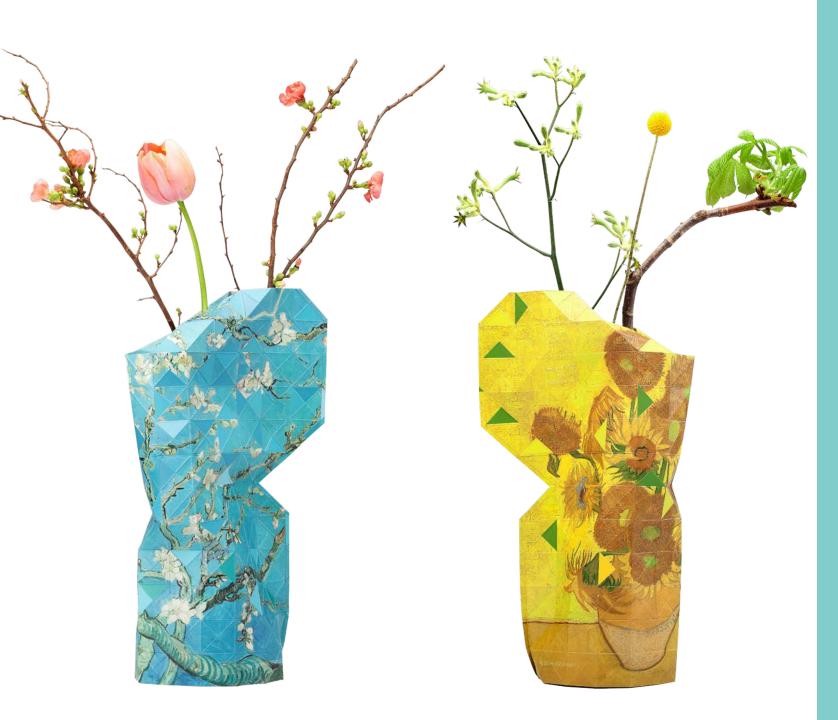

#### PAPER VASE COVER

Don't throw your empty bottles away. Instead, re-purpose them with our gorgeous Paper Vase Covers.

Hand-folded and stitched within our communities, these paper covers are not just aesthetically beautiful but also useful & sustainable.

NOTE

Paper has a triangular texture.

MATERIAL

**Coated FSC Paper** 

**SMALL VASE COVER** 

SIZE

250h x 110w mm

DIAMETER

**Available in 15+ designs** 

Van Gogh Museum

Amsterdam

Paper Vase Cover in partnership with: