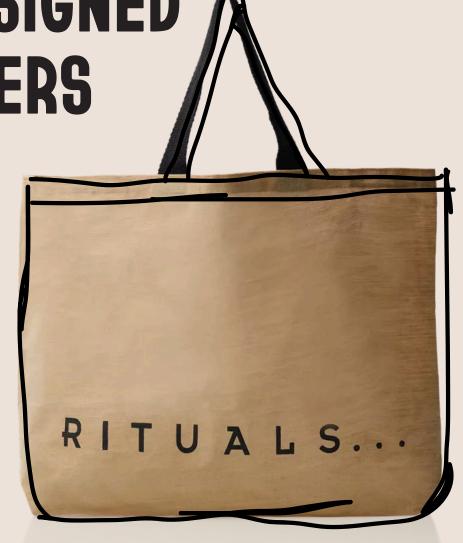

#### **TOTE BAG**

**Customized shape, size and** material.

**Branded with your design** theme and logo.

RUKS MUSEUM

#### TOILETRY BAG

Pouch-shaped bag with options of a zipper or button with an inside compartment to hold items.

**Customized shape, size and material.** 

Branded with your design theme and logo.

RIT UAL S...