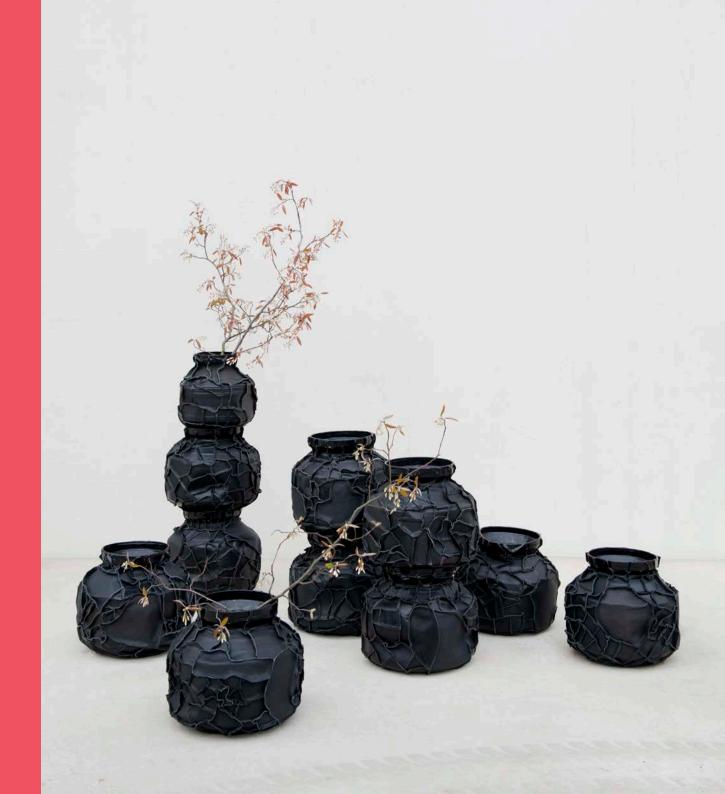

#### MATKA VASE

The Matka Vase is designed using matkas and scrap leather.

Matkas are traditional Indian water carriers. Through this project, we recycle these stainless-steel carriers by asking our communities to bring their old matkas to use in exchange for new ones.

NOTE

We are now exploring alternative materials.

MATERIALS

Stainless Steel Leather Remnants Glue

\*Discounted Product\*