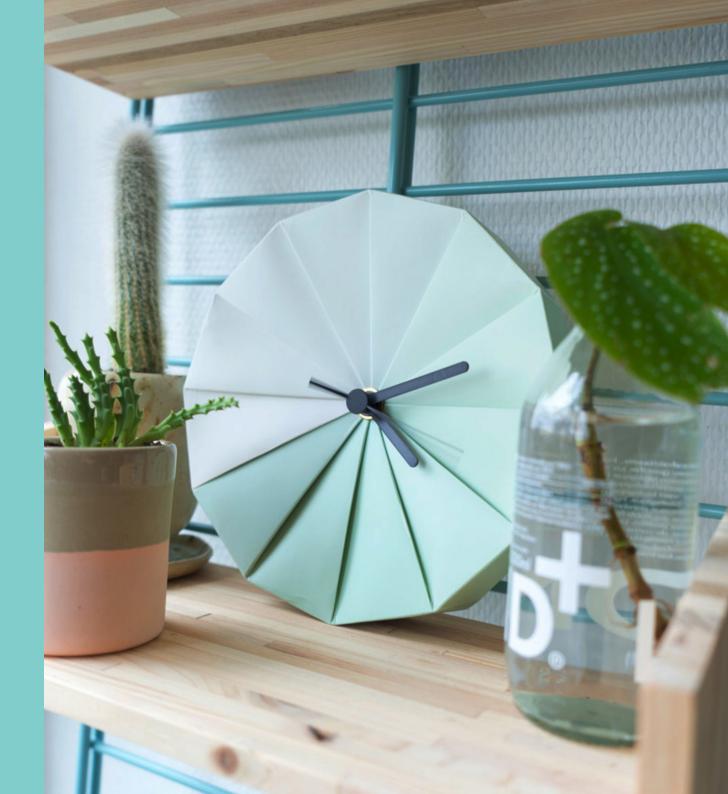

## FOLDED PAPER CLOCK

Time to rethink the clock.

Our Paper Clock is made by folding one long strip of thick paper and transforming it into a beautiful round shape.

Available in different color shades.