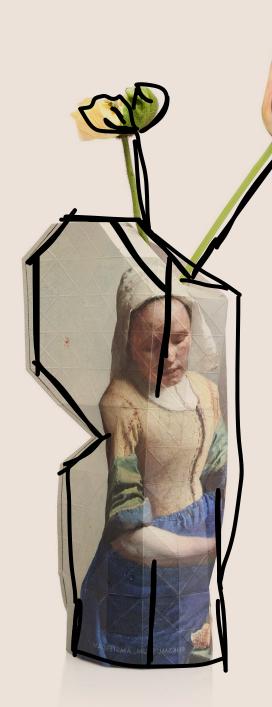

#### PAPER VASE COVER

Don't throw your empty bottles away. Instead, re-purpose them with our gorgeous Paper Vase Covers.

Hand-folded and stitched within our communities, these paper covers are not just aesthetically beautiful but also useful & sustainable.

NOTE

Paper has a triangular texture.

MATERIAL

**Coated FSC Paper** 

**SMALL VASE COVER** 

SIZE

250h x 110w mm

DIAMETER

**Available in 15+ designs** 

Van Gogh Museum

Amsterdam

Paper Vase Cover in partnership with: