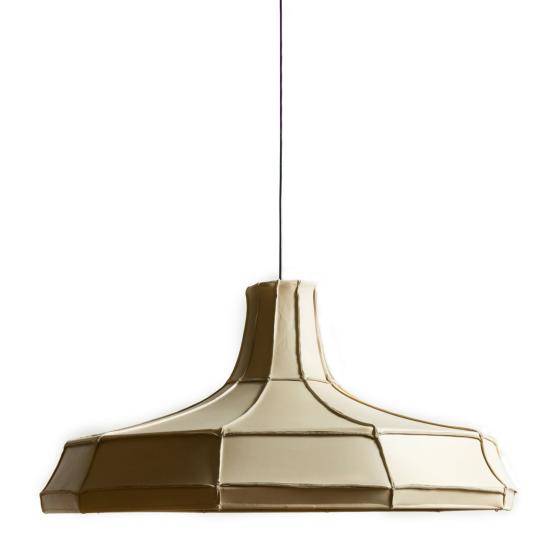

#### LEATHER LAMPSHADE

Inspired by old metal industrial lamps, these chic leather lampshades are designed for a domestic environment and also very suitable for hotels and interior design projects.

NOTE

We are now exploring alternative materials.

**MATERIALS** 

Lambskin Leather Coated Metal Frame Brass Pendant Electricity Holder 2m Black Cable

SIZE

34h X 83w cm

WEIGHT

1.5kgs

The color shade can be customized to your preference