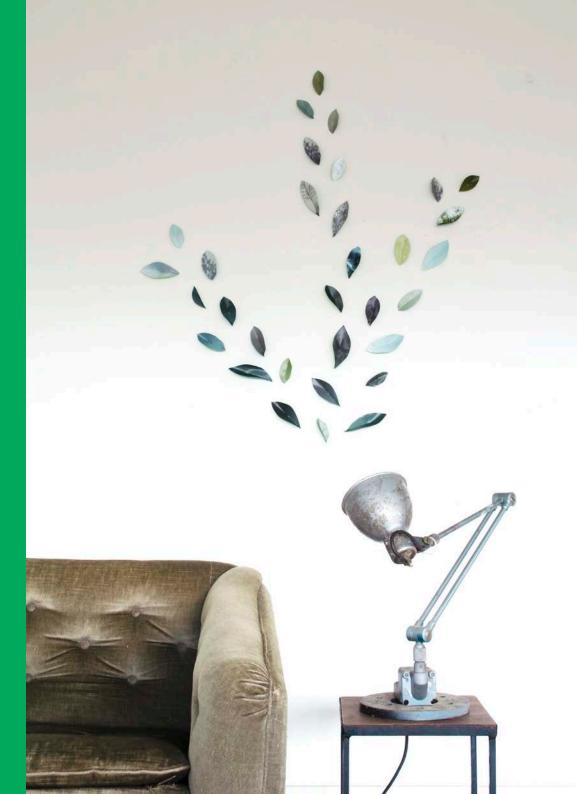

#### WALLPAPER LEAVES

What do you think of a wall decoration that literally grows with your imagination?

Take your creativity to the next level with these self-adhesive wallpaper leaves and design a pattern that fits both your personality and your interiors. MATERIAL

**Coated FSC Paper** 

(Includes non stain adhesive gum)

SIZE

Large 12 x 4.5 cm Medium 8 x 4.5 cm Small 7 x 3.5 cm

PACKAGING

17 x 22 x 1 cm

(Flat packed)

WEIGHT

180 gms

**AMOUNT** 

35 leaves