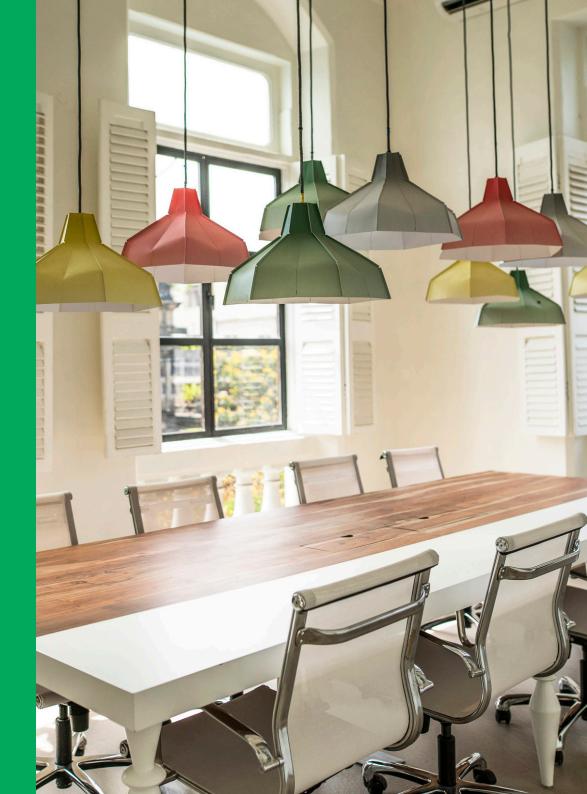

#### FOLDED LAMPSHADE

Simplicity meets sophistication in this folded lampshade. Its innovative design allows a flat folded paper construction to unfold like a flower into a beautiful lampshade, which can be used with any existing hanging fixture.

They are wonderful on their own but even more striking in a colorful group assembly.

MATERIAL

**Coated FSC Paper** 

SIZE

50 x 50 x 27 cm

PACKAGING

38 x 26 x 2 cm

WEIGHT

250 gms

GRADIENT COLORS

White Grey Green Yellow Red

The color shade can be customized to your preference