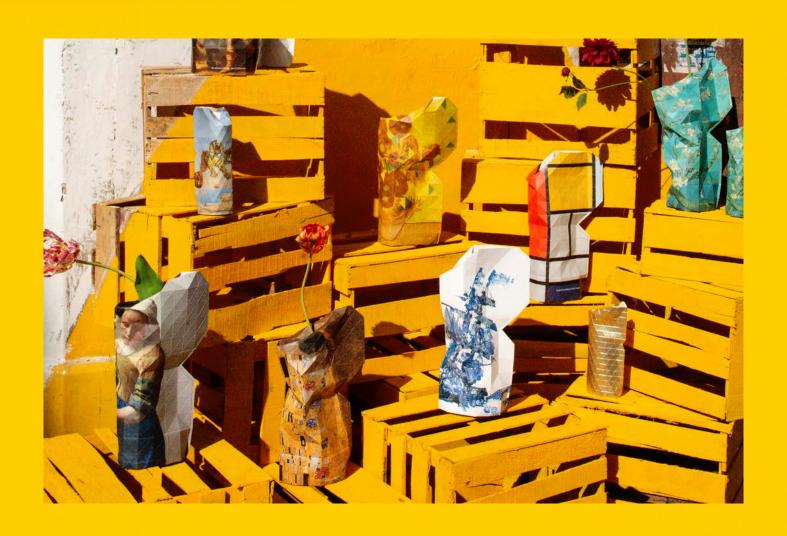

#### PAPER VASE COVER

Don't throw your empty bottles away. Instead, re-purpose them with our gorgeous Paper Vase Covers.

Hand-folded and stitched within our communities, these paper covers are not just aesthetically beautiful but also useful & sustainable.

**Available in 15+ designs** 

#### **BRACELETS**

Our bracelets are handcrafted by community members with impaired eyesight or those unable to work with sewing machines.

Customize to your choice of designs and materials.

Paper Vase Cover in partnership with:

Van Gogh Museum

Amsterdam

Paper Vase Cover in partnership with:

#### **RUKS MUSEUM**

Paper Vase Cover in partnership with:

"

Tiny Miracles had an amazing score on social impact. It is rare for companies to achieve such a high score related to business model.

- B Corp

"