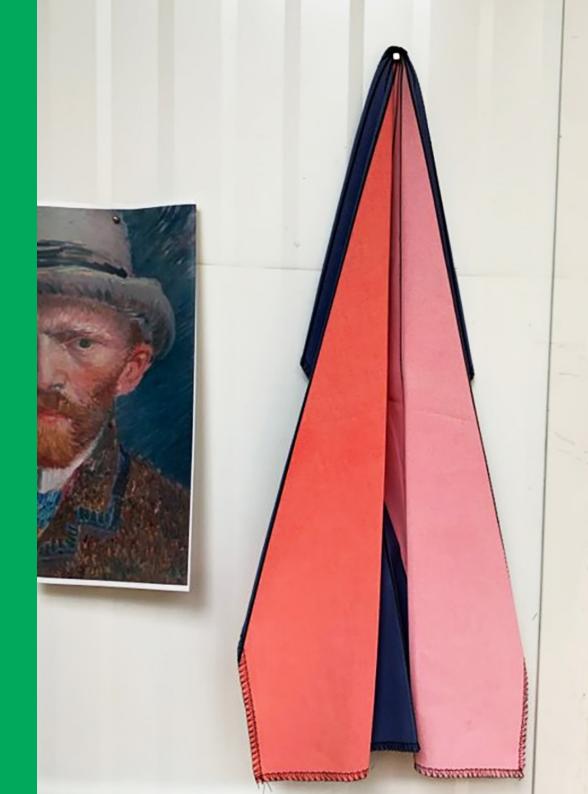

#### FLYING DISHCLOTH

Colorful dish cloth with a playful design that resembles a paper plane when hanging from a hook.

The colors are inspired by famous works of art, city skylines, and architectural wonders of the world.

Available in multiple designs.

MATERIAL

**Organic Cotton** 