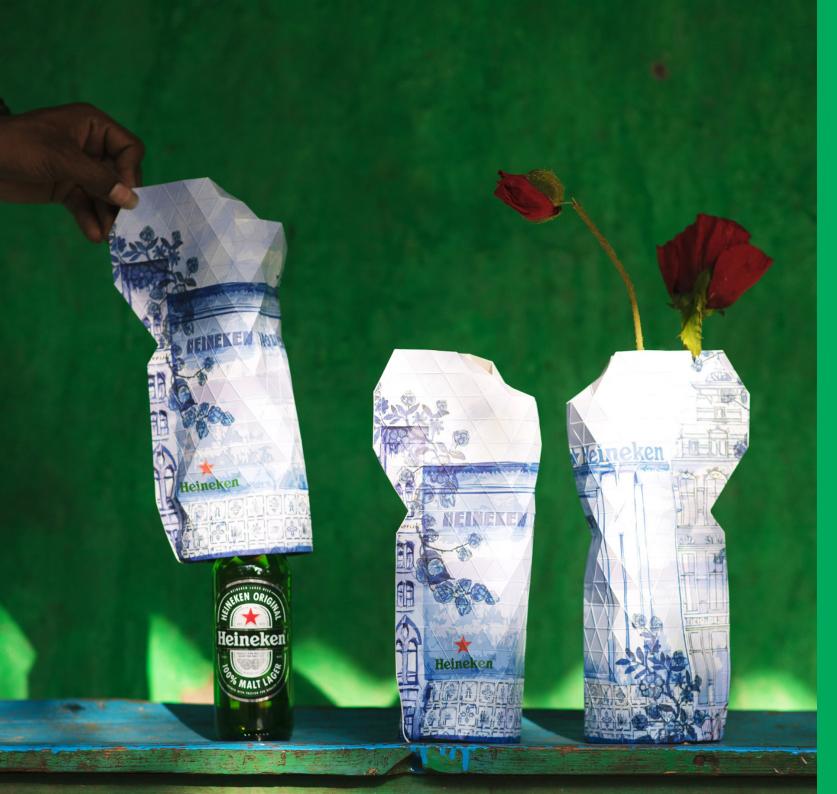

#### PAPER VASE COVER

Don't throw your empty bottles away. Instead, re-purpose them with our gorgeous Paper Vase Covers.

Hand-folded and stitched within our communities, these paper covers are not just aesthetically beautiful but also useful & sustainable.

NOTE

Paper has a triangular texture.

MATERIAL

**Coated FSC Paper** 

**SMALL VASE COVER** 

SIZE

250h x 110w mm

DIAMETER

**Available in 15+ designs** 