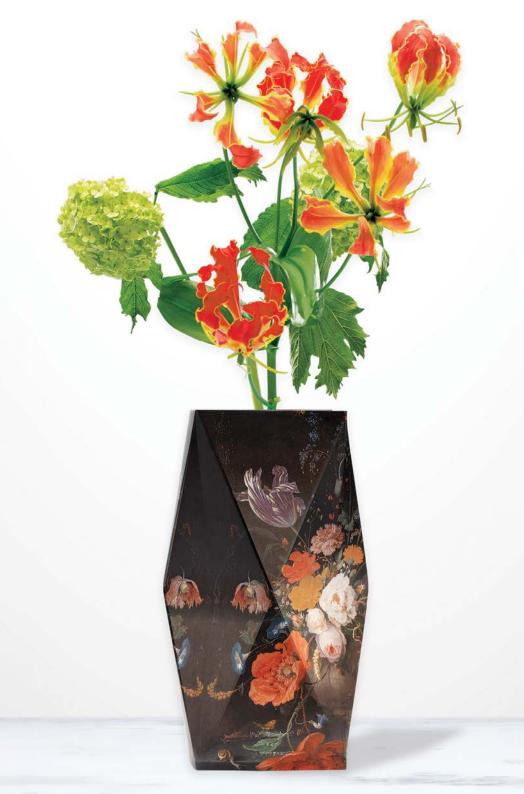

#### PAPER VASE COVER

Don't throw your empty bottles away. Instead, re-purpose them with our gorgeous Paper Vase Covers.

Hand-folded and stitched within our communities, these paper covers are not just aesthetically beautiful but also useful & sustainable.

**Available in 15+ designs** 