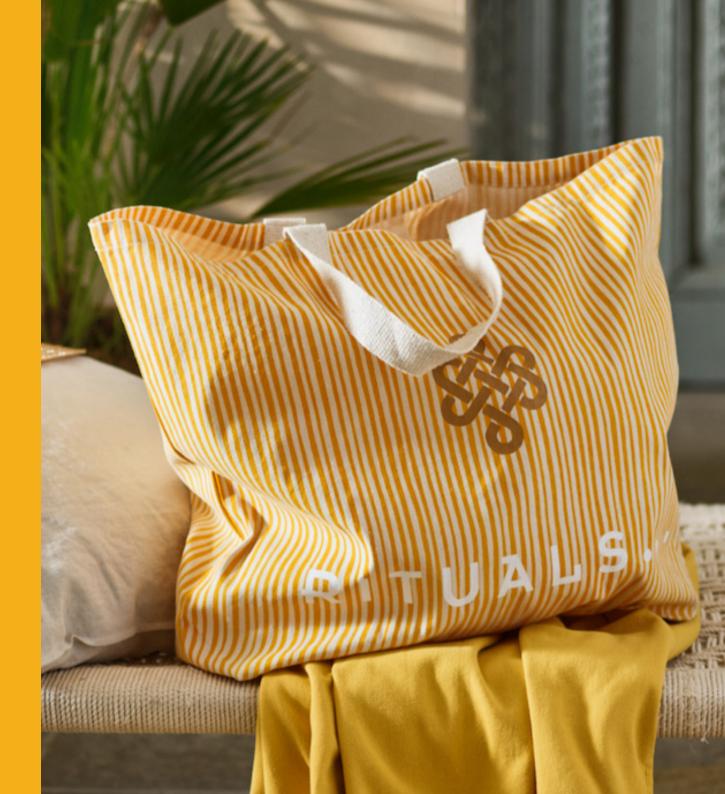

#### **TOTE BAG**

**Customized shape, size and** material.

**Branded with your design** theme and logo.

RUKS MUSEUM

#### TOILETRY BAG

Pouch-shaped bag with options of a zipper or button with an inside compartment to hold items.

**Customized shape, size and material.** 

Branded with your design theme and logo.

RIT UAL S...