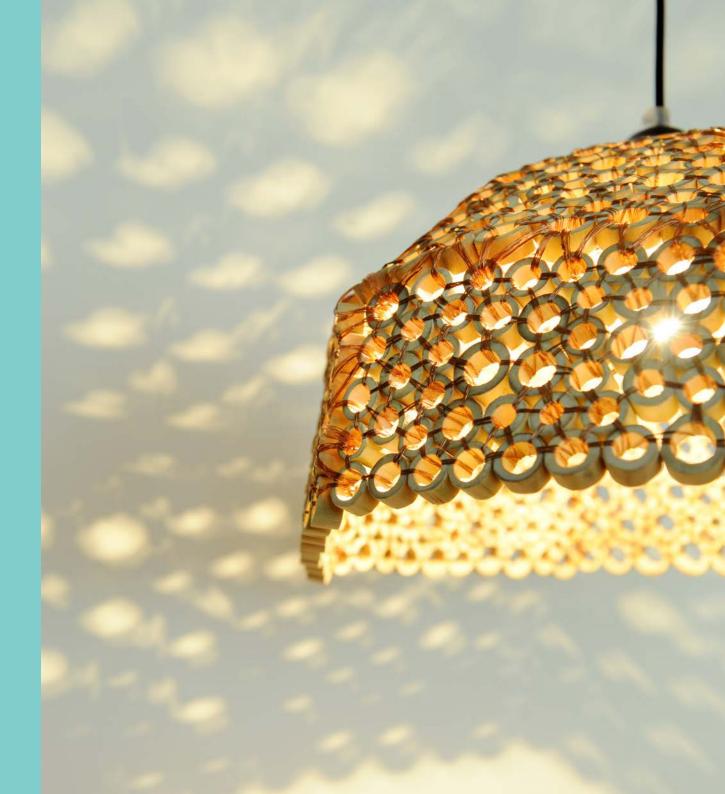

#### BAMBOO LAMPSHADE

Our signature bamboo diamond shaped lamp is created by stacking bamboo sticks. The design is inspired by and plays with shadow and light.

MATERIALS

Metal Wire Bamboo Brass Pendant Electricity Holder 2m Black Cable

\*Discounted Product\*