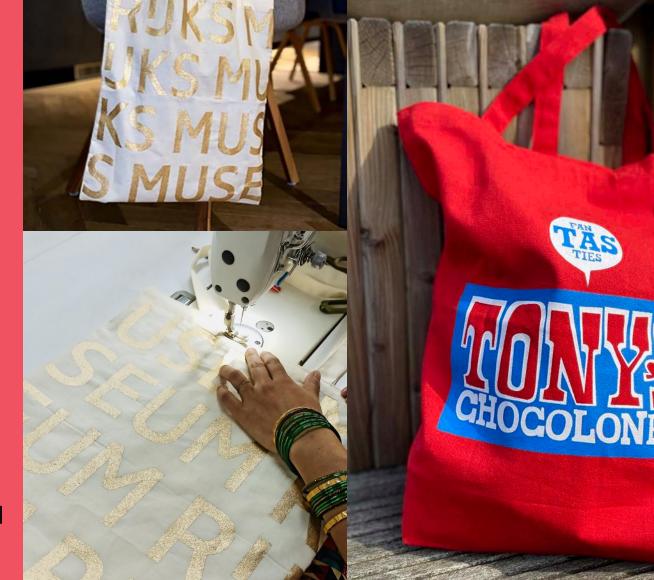

#### **TOTE BAG**

**Customized shape, size and** material.

**Branded with your design** theme and logo.

RUKS MUSEUM

#### TOILETRY BAG

Pouch-shaped bag with options of a zipper or button with an inside compartment to hold items.

**Customized shape, size and material.** 

Branded with your design theme and logo.

RIT UAL S...