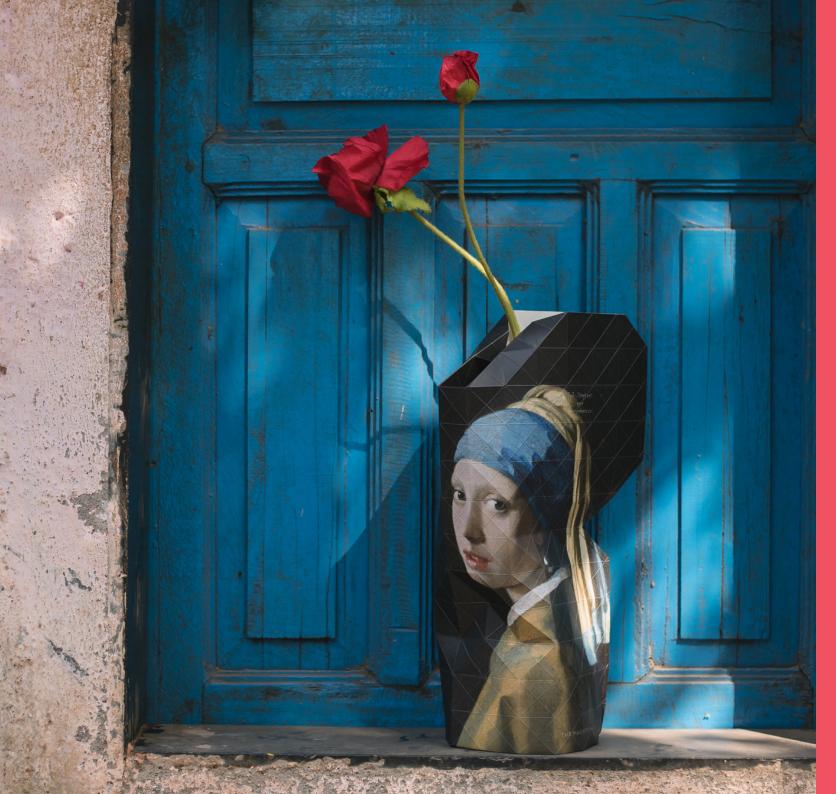

#### PAPER VASE COVER

Don't throw your empty bottles away. Instead, re-purpose them with our gorgeous Paper Vase Covers.

Hand-folded and stitched within our communities, these paper covers are not just aesthetically beautiful but also useful & sustainable.

NOTE

Paper has a triangular texture.

MATERIAL

**Coated FSC Paper** 

**SMALL VASE COVER** 

SIZE

250h x 110w mm

DIAMETER

**Available in 15+ designs** 

#### **RUKS MUSEUM**

Paper Vase Cover in partnership with:

"

Tiny Miracles had an amazing score on social impact. It is rare for companies to achieve such a high score related to business model.

- B Corp

"