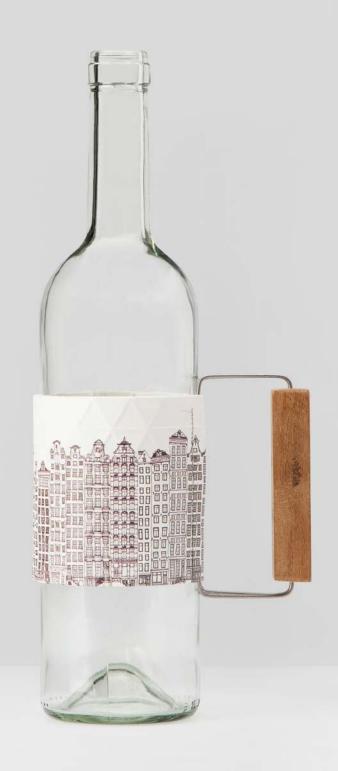

#### BOTTLE GRIP

Slide the strap over any bottle and turn it into a center piece on your table or use it in your kitchen to add a little spark to your bottle of olive oil.

Our bottle grip is made of solid teak wood with an engraved logo and durable coated paper which can be cleaned easily. MATERIAL

Coated FSC Paper (with triangular texture)

SIZE

110h x 180w mm

**DIAMETER** 

**40mm** 

WEIGHT

**110gms** 

7 designs available