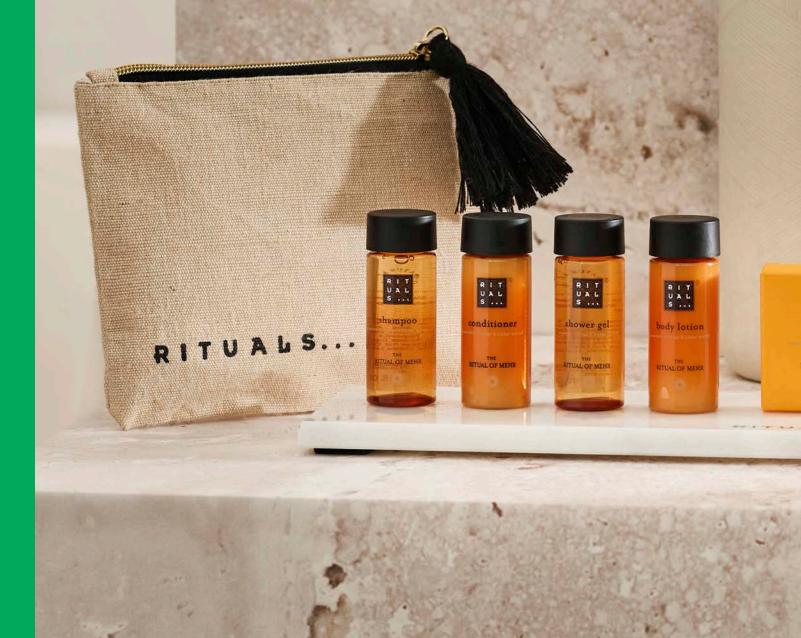

#### TOILETRY BAG

Pouch-shaped bag with options of a zipper or button with an inside compartment to hold items.

**Customized shape, size and material.** 

Branded with your design theme and logo.

RIT UAL S...